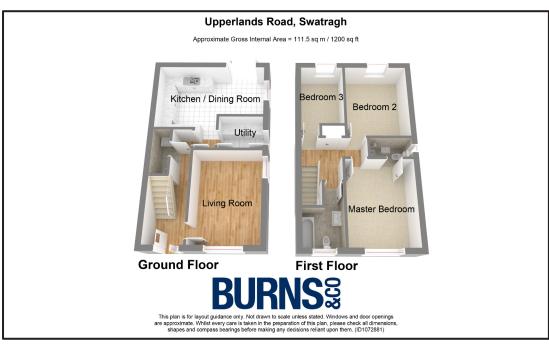

## **UPPERLANDS ROAD, SWATRAGH**

Church Way, an exclusive release of just four spacious semi-detached dwellings (all 1,200 sq.ft.) from Cherrybrook Developments Ltd.

Conveniently set in the heart of Swatragh village, with all amenities, St John's Primary School and Swatragh GAC within walking distance. Easy access to the main arterial A29 and A6 roads.

**FULL SPECIFICATION AND PRICE LIST AVAILABLE ON REQUEST** 

Telephone 028 796 42271 www.burnshomes.com

- SITE 1:
- 3 BED SEMI-DETACHED
- 1,200 SQ FT
- SITE 3:
- 3 BED SEMI-DETACHED
- 1,200 SQ FT

- SITE 2:
- 3 BED SEMI-DETACHED
- 1,200 SQ FT
- <u>SITE 4:</u>
- 3 BED SEMI-DETACHED
- 1,200 SQ FT