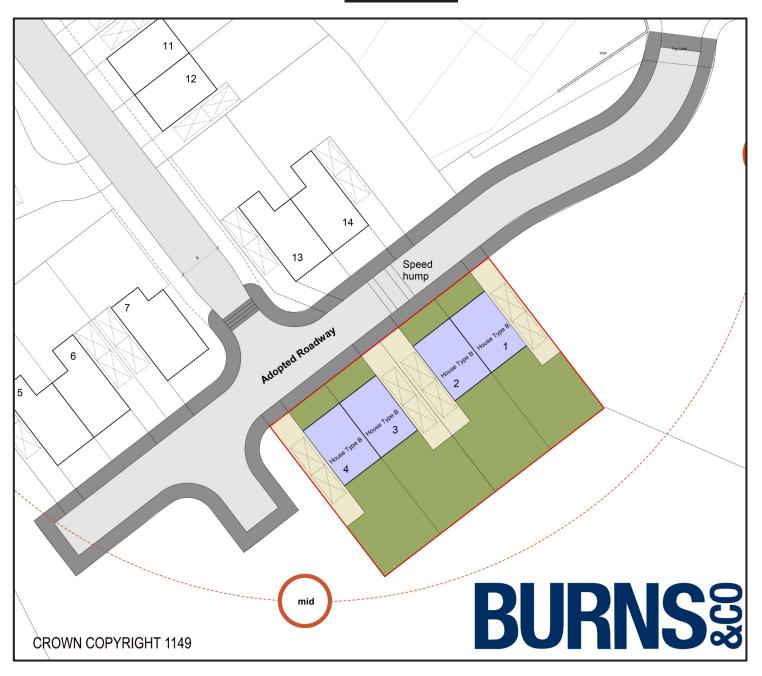

## **UPPERLANDS ROAD, SWATRAGH**

Church Way, an exclusive release of just four spacious semi-detached dwellings (all 1,200 sq.ft.) from Cherrybrook Developments Ltd.

Conveniently set in the heart of Swatragh village, with all amenities, St John's Primary School and Swatragh GAC within walking distance. Easy access to the main arterial A29 and A6 roads.

**FULL SPECIFICATION AND PRICE LIST AVAILABLE ON REQUEST** 

Telephone 028 796 42271 www.burnshomes.com

- SITE 1:
- 3 BED SEMI-DETACHED
- 1,200 SQ FT
- SITE 3:
- 3 BED SEMI-DETACHED
- 1,200 SQ FT

- SITE 2:
- 3 BED SEMI-DETACHED
- 1,200 SQ FT
- <u>SITE 4:</u>
- 3 BED SEMI-DETACHED
- 1,200 SQ FT

## **SITE MAP**

61 Main Street Maghera BT46 5AB

T 028 796 42271 enquiries@burnshomes.co.uk www.burnscommercial.com

Note: These particulars are given on the understanding that they will not be construed as part of a Contract or Lease.