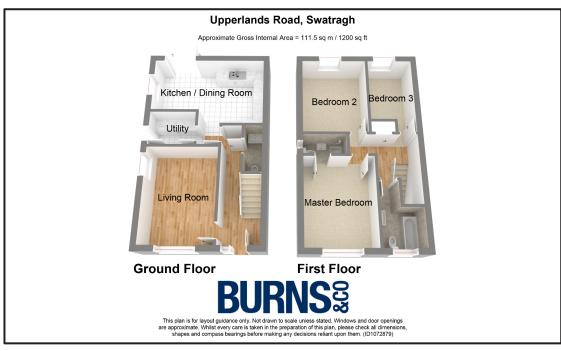

## **UPPERLANDS ROAD, SWATRAGH**

Church Way, an exclusive release of just four spacious semi-detached dwellings (all 1,200 sq.ft.) from Cherrybrook Developments Ltd.

Conveniently set in the heart of Swatragh village, with all amenities, St John's Primary School and Swatragh GAC within walking distance. Easy access to the main arterial A29 and A6 roads.

**FULL SPECIFICATION AND PRICE LIST AVAILABLE ON REQUEST** 

Telephone 028 796 42271 www.burnshomes.com

- SITE 1:
- 3 BED SEMI-DETACHED
- 1,200 SQ FT
- SITE 3:
- 3 BED SEMI-DETACHED
- 1,200 SQ FT

- SITE 2:
- 3 BED SEMI-DETACHED
- 1,200 SQ FT
- <u>SITE 4:</u>
- 3 BED SEMI-DETACHED
- 1,200 SQ FT